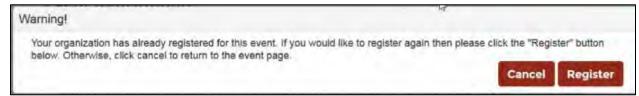

- 3. Click the green Register Online button.
- 4. If you've already registered for this event, a pop-up will appear warning you of this. You can click cancel to end the registration process, or you can re-register the company by clicking "Register". We encourage companies not register more than once for the Food Export Helpline.

| Warning!                                                                                                                                                             |                      |              |
|----------------------------------------------------------------------------------------------------------------------------------------------------------------------|----------------------|--------------|
| Your organization has already registered for this event. If you would like to register again then ple<br>below. Otherwise, click cancel to return to the event page. | ase click the "Regis | ster" button |
|                                                                                                                                                                      | Cancel               | Register     |