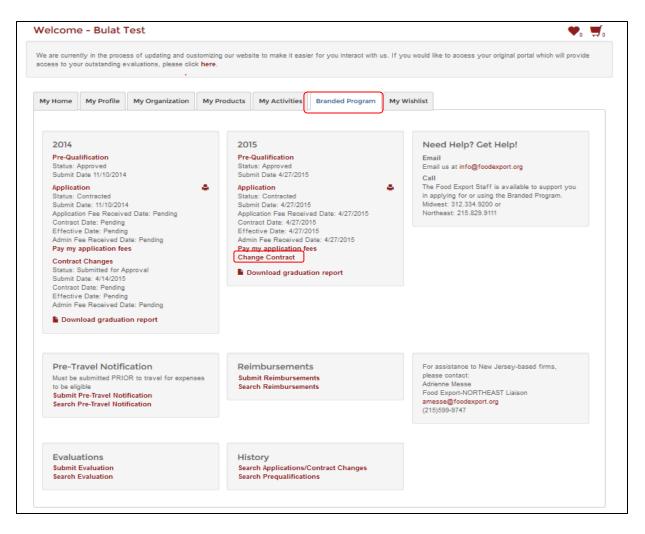

| Where can I access my graduation history | ? |
|------------------------------------------|---|
|------------------------------------------|---|