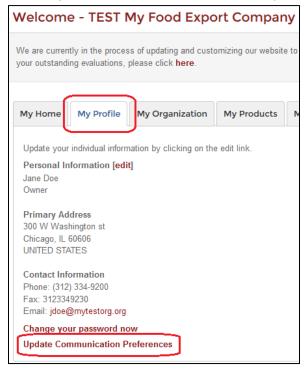

3. Follow the link in the email to reset your password.

If you are logged in and would like to change your password, proceed to <u>My Food Export Portal</u>. In the My Profile tab, click the maroon link Change your password now.

#### How do I update my individual and organization contact information?

- 1. Log into <u>My Food Export Portal</u>.
- 2. To change your individual contact information, proceed to the My Profile tab and click the maroon Edit link next to Personal Information.