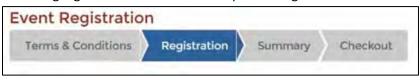

8. The chevrons at the top let you know where you're at the in registration process. You are currently in the step that is highlighted in blue. The next step is the registration itself.

| n            |         |          |
|--------------|---------|----------|
| Registration | Summary | Checkout |
|              |         |          |