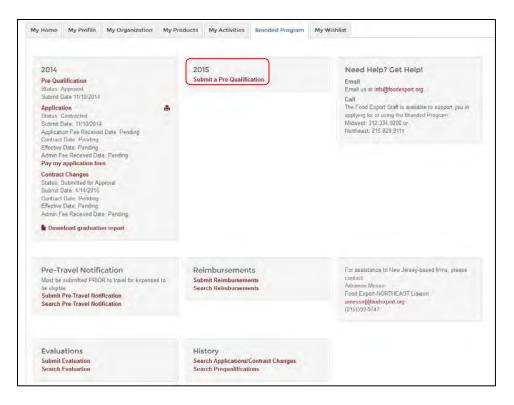

| Where can I access my graduation history | ? |
|------------------------------------------|---|
|------------------------------------------|---|