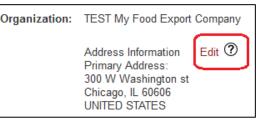

9. Be sure that your address is correct for your organization. If not, click "Edit" to update the address.

10. Choose the Primary Contact for this event. Whomever you choose will be contacted by the export counselor by phone and email immediately following the registration. If you want someone who is not listed to be the primary contact, please call Food Export or have he/she complete the New Visitor Registration Form.