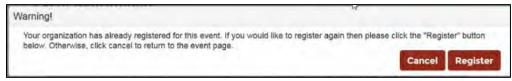

- 3. Click the green Register Online button.
- 4. If you've already registered for this event, a pop-up will appear warning you of this. You can click cancel to end the registration process, or you can re-register the company by clicking "Register". We encourage companies not register more than once for the Food Export Helpline.

| Warning!                                                                                                                                                             |                      |              |
|----------------------------------------------------------------------------------------------------------------------------------------------------------------------|----------------------|--------------|
| Your organization has already registered for this event. If you would like to register again then ple<br>below. Otherwise, click cancel to return to the event page. | ase click the "Regis | ster" button |
|                                                                                                                                                                      | Cancel               | Register     |