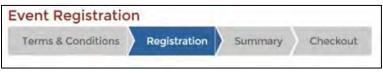

8. The chevrons at the top let you know where you're at the in registration process. You are currently in the step that is highlighted in blue. The next step is the registration itself.

| n            |         |          |
|--------------|---------|----------|
| Registration | Summary | Checkout |
|              |         |          |