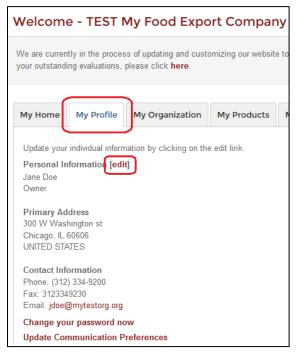

#### How do I update my individual and organization contact information?

- 1. Log into <u>My Food Export Portal</u>.
- 2. To change your individual contact information, proceed to the My Profile tab and click the maroon Edit link next to Personal Information.

3. You can edit any information that is not in a grey text box. If the information in the grey text box is not accurate, please edit your organization contact information as instructed below. Edit all information and click Save.