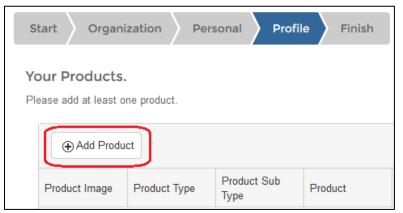

17. If you are a supplier, you must add a product in order to complete your account. Click "Add Product", and a popup window will appear in which you will enter product information. Please note that while there are five pages to complete, only the first page of information are required. You can move between the pages by clicking "Next" when you're done with a page or by clicking the page header. All product information can be edited once your account is created.