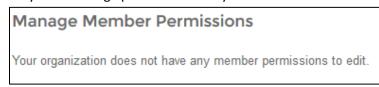

- 1. Log into <u>My Food Export Portal</u>.
- 2. Under the My Organization tab, click "Edit" next to Member Permissions.

3. If you are the only member of your organization with a Food Export account, there are no additional members for you to manage permissions and you'll see this: