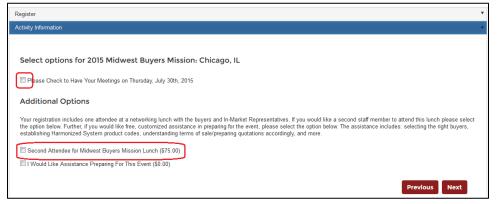

- 3. Click the green Register Online button.
- 4. If you've already registered for this event, a pop-up will appear warning you of this. You can click cancel to end the registration process, or you can re-register the company by clicking "Register". We encourage companies not register more than once for the Food Export Helpline.

| Warning!                                                                                                                                                             |                      |              |
|----------------------------------------------------------------------------------------------------------------------------------------------------------------------|----------------------|--------------|
| Your organization has already registered for this event. If you would like to register again then ple<br>below. Otherwise, click cancel to return to the event page. | ase click the "Regis | ster" button |
|                                                                                                                                                                      | Cancel               | Register     |