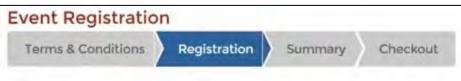

8. The chevrons at the top let you know where you're at the in registration process. You are currently in the step that is highlighted in blue. The next step is the registration itself.

| n            |         |          |
|--------------|---------|----------|
| Registration | Summary | Checkout |
|              |         |          |