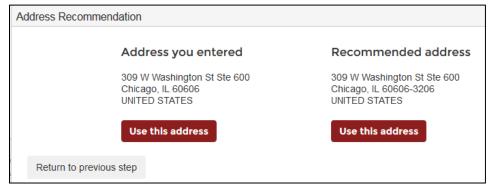

8. The system will recommend that you use the validated address listed as the "Recommended address". If the recommended address is not correct, you can click "Use this address" for the Address you entered. If neither

address is correct, you can choose "Return to the Previous Step" to enter your correct organization address.

9. You'll then enter in your individual information.

| ACCOUNT INFORMATION<br>Enter your username, email, and password below. |
|------------------------------------------------------------------------|
| Username                                                               |
| ① The Username field is required.                                      |
| Email Address                                                          |
| () The Email Address field is required.                                |
|                                                                        |