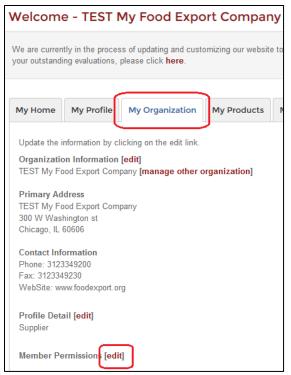

- 1. Log into <u>My Food Export Portal</u>.
- 2. Under the My Organization tab, click "Edit" next to Member Permissions.

3. If you are the only member of your organization with a Food Export account, there are no additional members for you to manage permissions and you'll see this: