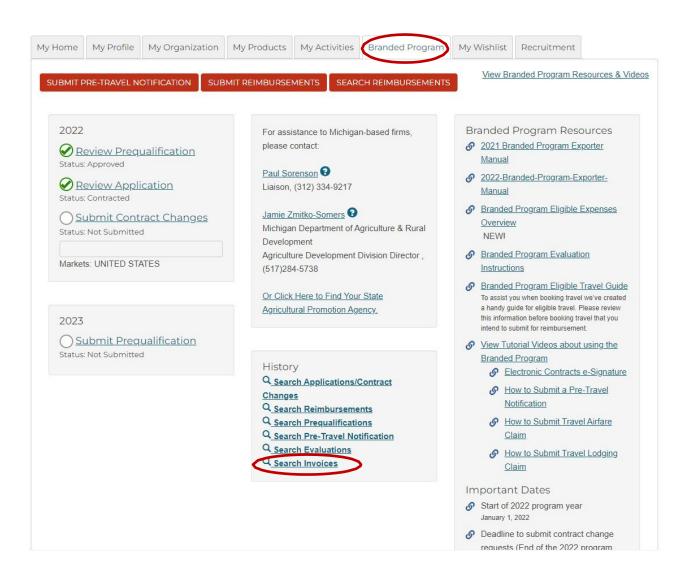

Log in to your Food Export account and go to your Branded Portal.

In the History section, click **search invoices**.

Search for the correct year.

Pay Now will be available to click for any open invoice.

From here you will be brought to the checkout page.