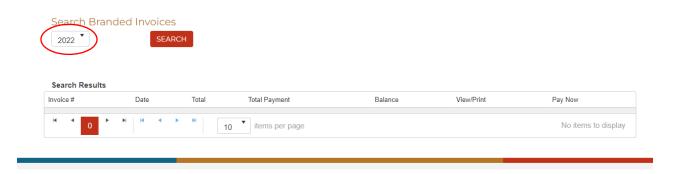

Log in to your Food Export account and go to your Branded Portal.

In the History section, click **search invoices**.

Search for the correct year.

Pay Now will be available to click for any open invoice.

From here you will be brought to the checkout page.