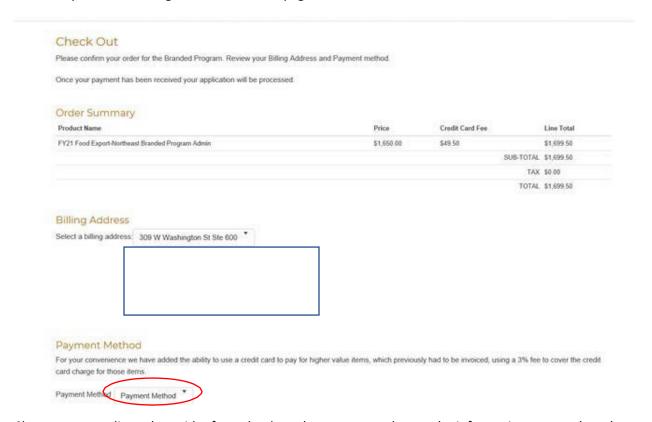

Choose your credit card provider from the drop-down menu and enter the information to complete the payment.