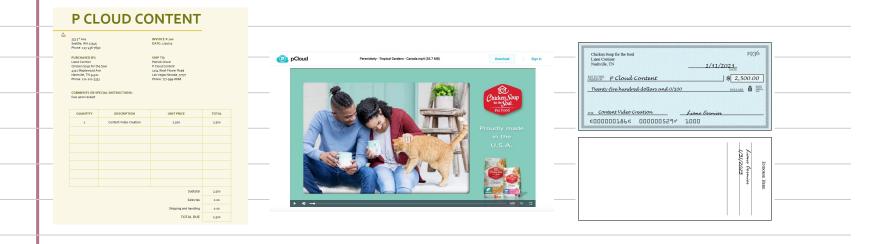

Invoice: A description of and price for the services rendered

The services rendered

Proof of Activity: A photo of the activity taking place

Proof of Payment: Can be one of the following: a credit card or check, bank statement, or wire transfer/ACH confirmation

#### International Website development

Here is example documentation for an international website development claim.

Remember, website development claims must target an international audience to be

eligible for reimbursement

<sup>\*</sup>click images to enlarge\*