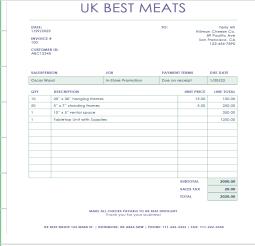

### **Foreign Tradeshows**

Here is example documentation for a foreign tradeshow claim.

Remember, foreign tradeshows require a U.S. Origin Statement.

EX:

**Proof of Activity** 

|  | H                                                          |                        |                                                                         |       |  |  |
|--|------------------------------------------------------------|------------------------|-------------------------------------------------------------------------|-------|--|--|
|  | SFA FOOD SHOW                                              |                        |                                                                         |       |  |  |
|  | 303 3" Ave<br>Seattle, WA 11345<br>Phone 113-455-76        | 90                     | INVOICE # 100<br>DATE: 1/30/13                                          |       |  |  |
|  | PURCHASED BY:<br>Liane Cormier<br>Kneek Company            |                        | SHIP TO:<br>Specialty Food Association<br>Winter Fency Food Show        |       |  |  |
|  | A313 Maplemond A<br>Machinity, TN 5424<br>Phone 311-323-53 |                        | 1334 West Flower Food<br>Las Vegas Nevada, 77777<br>Phone: 727-939-6565 |       |  |  |
|  | COMMENTS OR S<br>Due upon receipt                          | PSCIAL INSTRUCTIONS    |                                                                         |       |  |  |
|  | QUANTITY                                                   | DESCRIPTION            | UNIT PRICE                                                              | TOTAL |  |  |
|  | 3                                                          | Sooth Registration Fee | 1,500                                                                   | 1,900 |  |  |
|  |                                                            | Booth Space (* x su)   |                                                                         |       |  |  |
|  |                                                            | Booth-Appliances       |                                                                         |       |  |  |
|  |                                                            |                        |                                                                         |       |  |  |
|  |                                                            |                        |                                                                         |       |  |  |
|  |                                                            |                        |                                                                         |       |  |  |
|  |                                                            |                        |                                                                         |       |  |  |
|  |                                                            |                        | Subtestal                                                               | 1,900 |  |  |
|  |                                                            |                        |                                                                         |       |  |  |